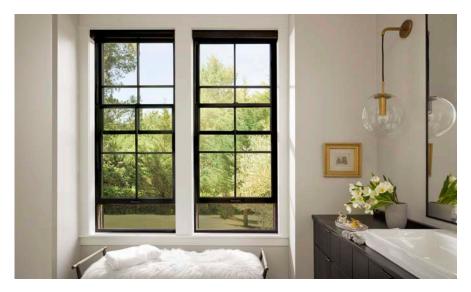

ALUMINUM-CLAD WOOD WINDOWS & PATIO DOORS

EXQUISITELY
DESIGNED
WINDOWS AND
DOORS WITH
UNPARALLELED
HISTORICAL
DETAILING.

# **EVERY DETAIL MATTERS**

Created for those who refuse to settle for anything less than extraordinary, Pella Reserve – Traditional products provide unparalleled historical detailing. From authentic hardware and a disappearing screen to sash lugs that allow tilting, we've thought of every detail.

# WHY CHOOSE PELLA® RESERVE™ — TRADITIONAL?

Revel in the authenticity and bring your design vision to life. Exuding the tenets of traditional designs, Pella Reserve – Traditional products provide historical elements with uncompromised attention to detail.