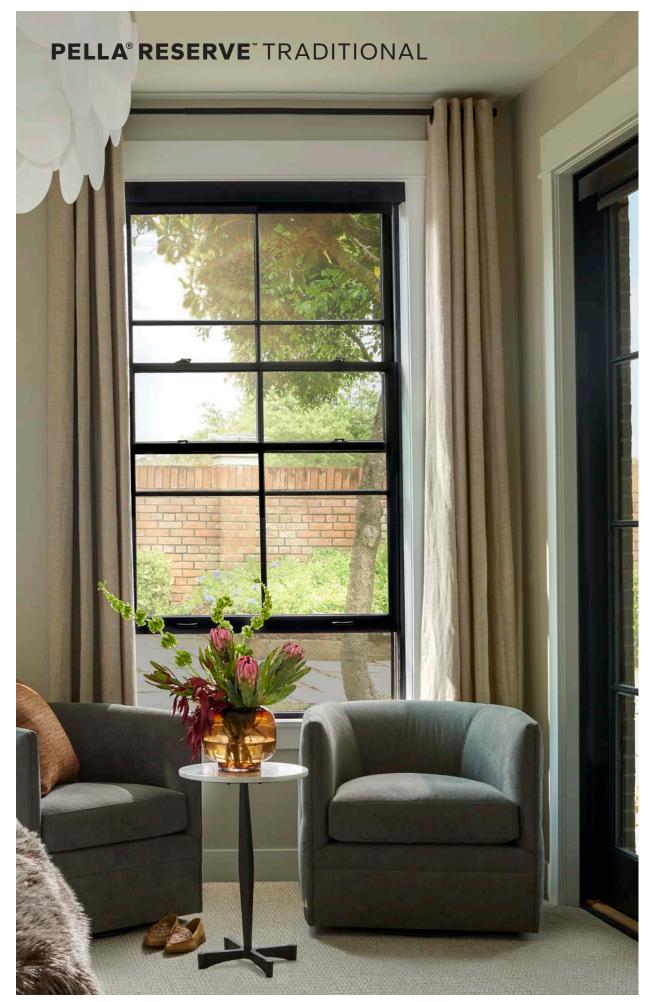

# **EVERY DETAIL MATTERS**

Created for those who refuse to settle for anything less than extraordinary, Pella Reserve – Traditional products provide unparalleled historical detailing. From authentic hardware and a disappearing screen to sash lugs that allow tilting, we've thought of every detail.

# WHY CHOOSE PELLA® RESERVE™ — TRADITIONAL?

Revel in the authenticity and bring your design vision to life. Exuding the tenets of traditional designs, Pella Reserve – Traditional products provide historical elements with uncompromised attention to detail.