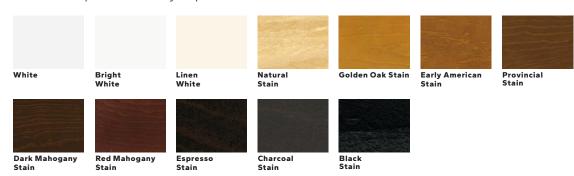

#### Extruded Aluminum-Clad Exterior Colors

Our low-maintenance EnduraClad® exterior finish resists chalking and fading. Take durability further with EnduraClad Plus protective finish, which meets the industry's highest exterior coating standard to defend against chalking and fading.\*

#### ' EnduraClad Plus protective finish is not available with all colors. See your local Pella sales representative for availability.