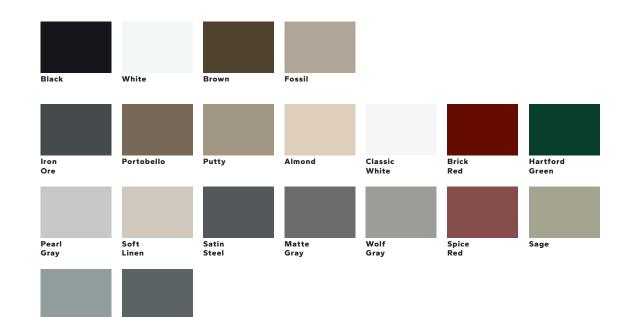

#### Extruded Aluminum-Clad Exterior Colors

Our low-maintenance EnduraClad® exterior finish resists chalking and fading. Take durability further with EnduraClad Plus protective finish, which meets the industry's highest exterior coating standard to defend against chalking and fading.\*

#### ' EnduraClad Plus protective finish is not available with all colors. See your local Pella sales representative for availability.