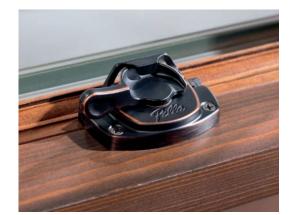

## **AUTHENTIC HARDWARE**

Complement your project with historically authentic spoon-lock window hardware. Our Antiek casement window hardware is inspired by period furniture to deliver authentic, traditional style. Add charm to patio doors with premium hardware created in collaboration with Baldwin®.

#### Classic Collection

Get a timeless look with authentic styles in classic finishes.

Fold-Away

Spoon-Style

Bronze

Satin Nickel

Satin Brass

#### Essential Collection

Select from popular designs and finishes to suit every style.

Fold-Away

Cam-Action Lock

Satin Nickel