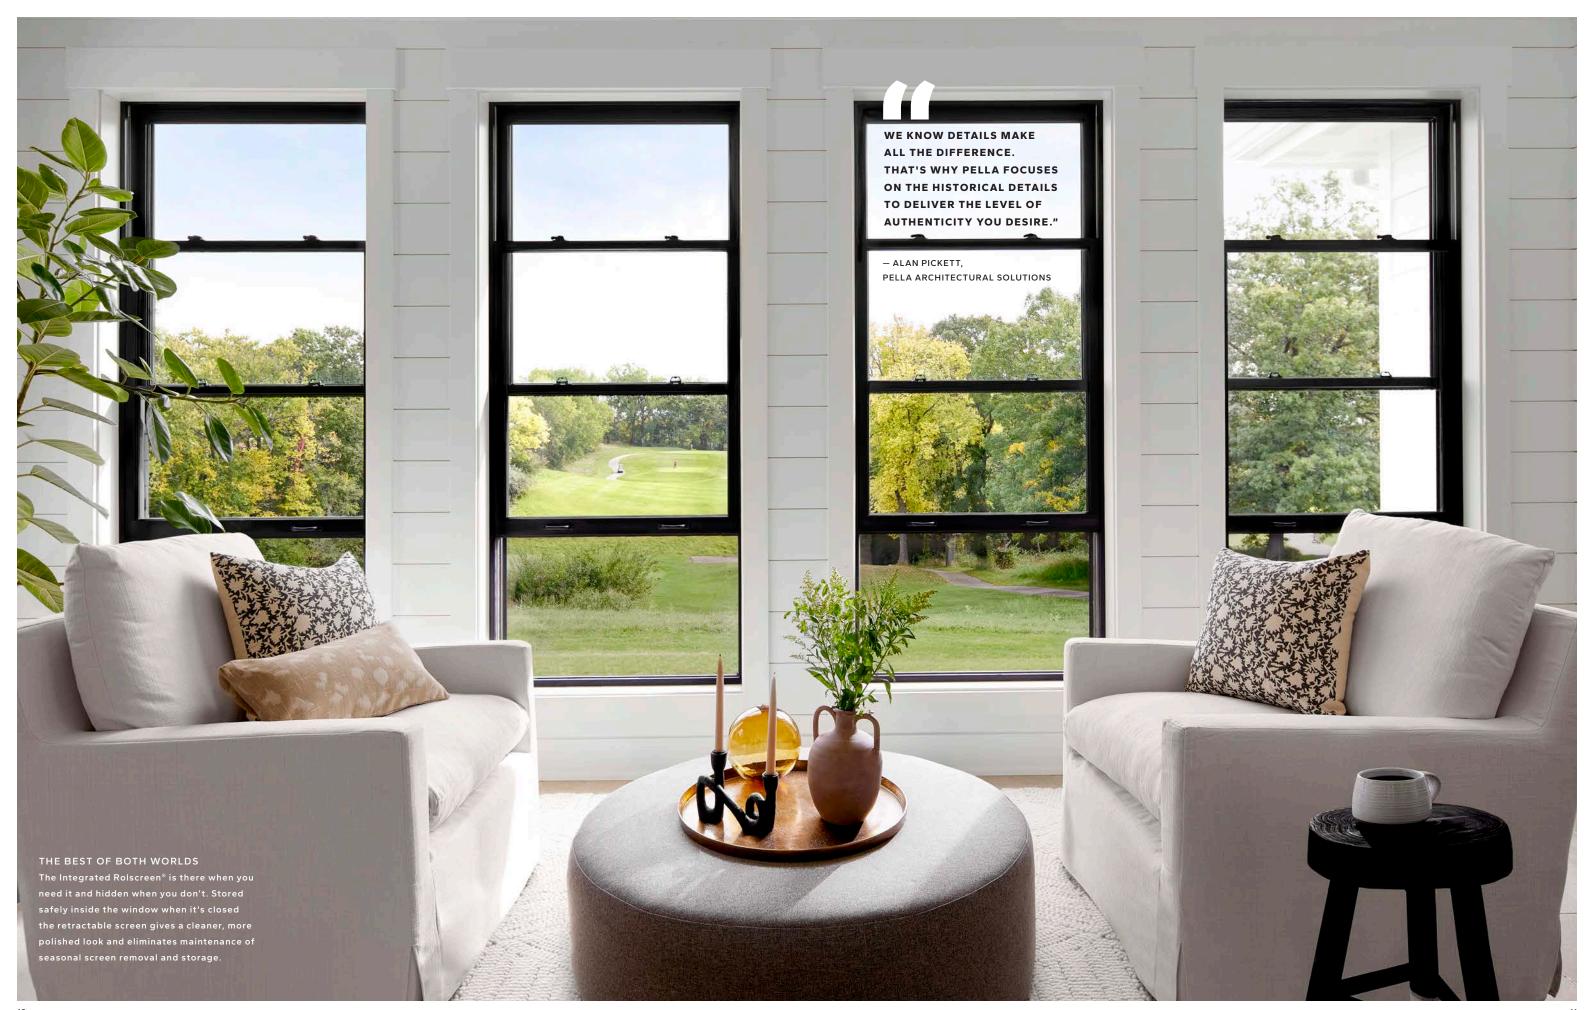

# **EVERY DETAIL MATTERS**

Created for those who refuse to settle for anything less than extraordinary, Pella Reserve – Traditional products provide unparalleled historical detailing. From authentic hardware and a disappearing screen to sash lugs that allow tilting, we've thought of every detail.

# WHY CHOOSE PELLA® RESERVE™ — TRADITIONAL?

Revel in the authenticity and bring your design vision to life. Exuding the tenets of traditional designs, Pella Reserve – Traditional products provide historical elements with uncompromised attention to detail.

# **ACHIEVE YOUR VISION** WITHOUT CONCESSIONS PUTTY GLAZE PROFILE Our putty profile with historically accurate angles provides a realistic shadow. Pella® Reserve<sup>™</sup> products offer the industry's deepest sash dimension for a richer, deeper and more dramatic aesthetic for your project. •••••• THROUGH-STILE CONSTRUCTION TAILOR-MADE SOLUTIONS Essential to the authenticity of traditional Partner with Pella. From preliminary drawings window making, historical accuracy is achieved to installation, Pella's expert team of architects, with butt joinery and through-stile construction engineers, drafters and consultants can work to on the exterior cladding. deliver custom window and door solutions for your project. AUTHENTIC LOOK OF TRUE DIVIDED LIGHT Our Integral Light Technology® grilles help capture the look of true-divided-light without sacrificing energy performance, giving you a more authentic look. INTEGRATED ROLSCREEN® EXTRUDED ALUMINUM EXTERIORS The Integrated Rolscreen retractable screen provides a cleaner, more polished look. The extruded aluminum-clad exteriors for exceptional durability. Create a custom exterior Integrated Rolscreen is a double- and singlehung screen that appears when you open the color to meet your design needs or choose from window, and rolls away, out of sight, when you our wide variety of color options.