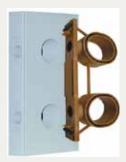

#### **Composite Reinforced Lock Preparation:**

Provides rigid base for installation of hardware. Reinforces lock block area for added security. Permits a more uniform foam fill for better insulation, unlike wood lock blocks.