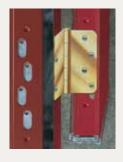

#### Adjustable Hinge:

A standard on all 22 gauge steel edge doors. The unique adjustable hinge plate system offers built-in advantages unmatched in the industry. The adjustable hinge plate makes it possible to adjust the door up or down, in or out. Helps maintain door alignment and proper weather seal. All that's needed is a screwdriver!