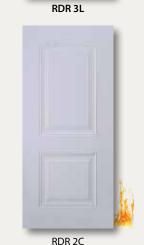

Optional Dental shelf is available for Craftsman two-panel

A great addition to any cottage style decor! The RDR 3 is a solid panel door with High Definition panels and planking. This 22ga steel door is 30% thicker than your 24ga steel door. Adjustable hinges makes a weather tight seal. Add a touch of elegance with the RDR 3L when you choose a decorative glass. This entry door will add value, security and energy savings to your home.