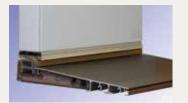

#### **Door Bottom Seal:**

The door bottom sweep slides off for an easy replacement and forms a weather-tight seal to the threshold.

Door: EDR29 with Brigantine Glass – Sidelights: ESL82 with Brigantine Glass