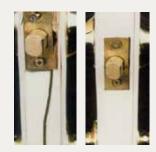

#### **Steel Security Plate:**

Steel security plate reinforces the jamb and deadbolt area for added security. Helps prevent forced entry.